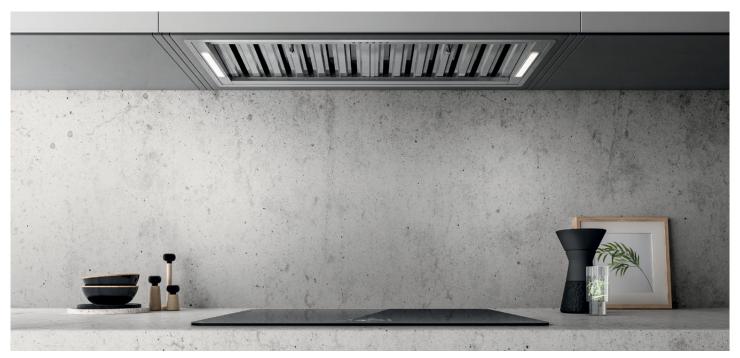

# Professional Undermount Rangehood Onboard Motor 60/90/120cm

### **Features**

Powerful 1100 m3/hr onboard motor 3 Speed Settings + Boost

304 grade S/Steel baffle filters 2 × Strip LED lights (4200K)

### **Installation Note**

Can be ducted from the top or through the rear of the rangehood