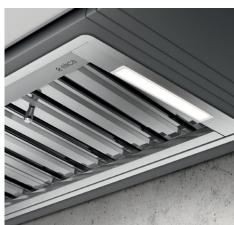

### **Features**

Powerful 1100 m3/hr onboard motor 3 Speed Settings + Boost

304 grade S/Steel baffle filters 2 × Strip LED lights (4200K)

### **Installation Note**

Can be ducted from the top or through the rear of the rangehood