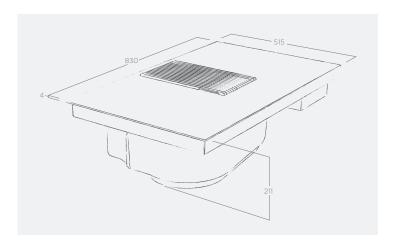

#### **Model Number**

Aspirating (Duct-out):

Black: NIKOLATES PR BL/A/83

Recirculating (Filtered):

Black: NIKOLATES PR BL/F/83