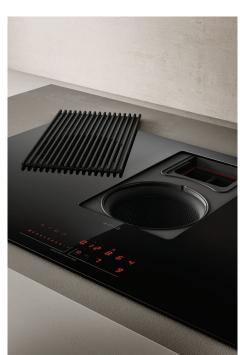

### **Built-in Rangehood Features**

8 Speeds + 2B Slider Touch Controls

Duct out: 850 m³/h booster airflow

Filtered: 550 m³/h booster airflow

#### Max noise level

Ducted: 60 db(A) / Recirc: 64 db(A)