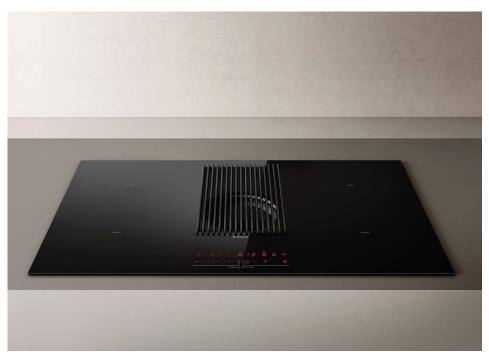

# NikolaTesla Prime Induction Cooktop & Integrated Rangehood

## **Cooktop Features**

**Power Limitation** 

Timer

Egg Timer

Child Lock & Safe Activation

Residual Heat Indicator

Automatic Heat Up

Safety Shut Down

#### **Cooking Areas**

2 × (1,2 - 1,4 kW) - Ø 160 mm

 $2 \times (2,3 - 3 \text{ kW}) - \emptyset 200 \text{ mm}$ 

### **Built-in Rangehood Features**

8 Speeds + 2B Slider Touch Controls

Duct out: 850 m³/h booster airflow

Filtered: 550 m³/h booster airflow