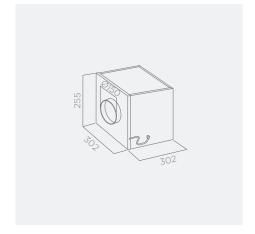

# Remote GME Motors Designed for Lane, Pandora or Adagio













## Description

The remote GME motors improves extractor performance by 35% while reducing perceived noise levels by 20%. Designed for the Lane or Professional Undermount models and the Pandora or Adagio Downdraft models, these are available for positioning internally (GME 11 & GME 88) or externally (GME 22 A) of your house.

## **Model Number**

Internal positioning:

GME 11 (above, left)

GME 88 (above, right)

External positioning:

GME 22 A (above, centre)

### **Power Connection**

Hard wired

#### **GME 11**

1495 m3/hr airflow

Lane & Professional Undermount models

#### **GME 22 A**

1420 m3/hr airflow

Adagio & Pandora Downdraft models

Professional Undermount models

# **GME 88**

1495 m3/hr airflow

Adagio & Pandora Downdraft models