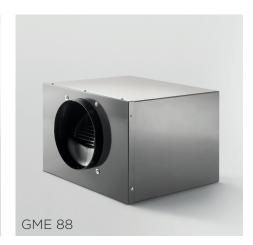

## **Model Number**

Internal positioning:

GME 11 (above, left)

GME 88 (above, right)

External positioning:

GME 22 A (above, centre)

# **GME 88**

1495 m3/hr airflow

Adagio & Pandora Downdraft models