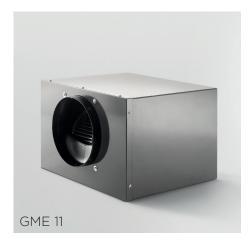

## **Model Number**

Internal positioning:

GME 11 (above, left)

GME 88 (above, right)

External positioning:

GME 22 A (above, centre)

#### **GME 11**

1495 m3/hr airflow

Lane & Professional Undermount models