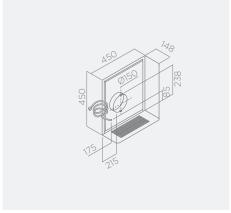

## **Model Number**

Internal positioning:

GME 11 (above, left)

GME 88 (above, right)

External positioning:

GME 22 A (above, centre)

### **Power Connection**

Hard wired

#### **GME 11**

1495 m3/hr airflow

Lane & Professional Undermount models

#### **GME 22 A**

1420 m3/hr airflow

Adagio & Pandora Downdraft models

Professional Undermount models

# **GME 88**

1495 m3/hr airflow

Adagio & Pandora Downdraft models