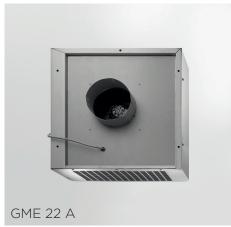

## **Model Number**

Internal positioning:

GME 11 (above, left)

GME 88 (above, right)

External positioning:

GME 22 A (above, centre)

#### **GME 22 A**

1420 m3/hr airflow

Adagio & Pandora Downdraft models

Professional Undermount models