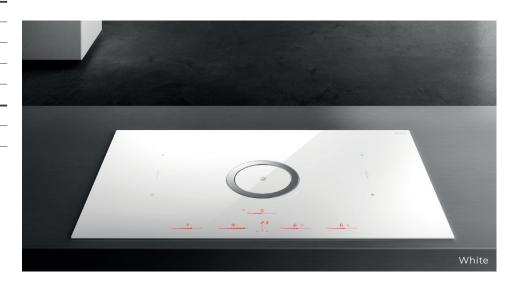

# NikolaTesla Switch Induction Cooktop & Integrated Rangehood

## **Model Number**

Aspirating (Duct-out):

Black: NIKOLATES SW BL/A/83

White: NIKOLATES SW WH/A/83

Recirculating (Filtered):

Black: NIKOLATES SW BL/F/83

White: NIKOLATES SW WH/F/83

## **Cooktop Features**

Power Limitation

Timer

Egg Timer

Child Lock & Safe Activation

Residual Heat Indicator

Automatic Heat Up

Safety Shut Down

#### **Cooking Areas**

4 (2,1 - 3 kW) - 210×190 mm

2 × Bridge Cooking Zones

#### **Built-in Rangehood Features**

8 Speeds + 2B Slider Touch Controls

Duct out: 900 m³/h booster airflow

Filtered: 600 m<sup>3</sup>/h booster airflow