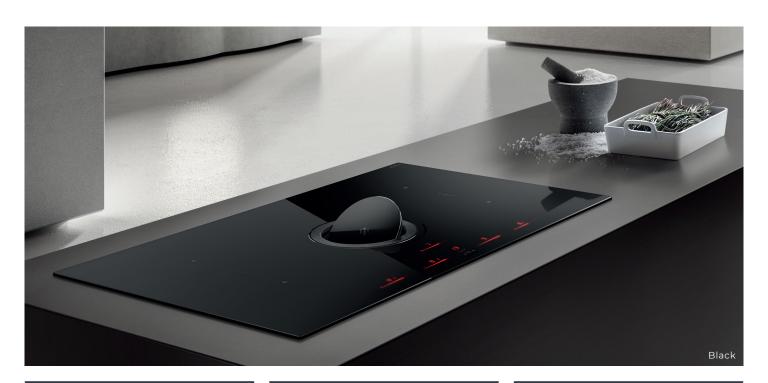

# NikolaTesla Switch Induction Cooktop & Integrated Rangehood

## **Model Number**

Aspirating (Duct-out):

Black: NIKOLATES SW BL/A/83

White: NIKOLATES SW WH/A/83

Recirculating (Filtered):

Black: NIKOLATES SW BL/F/83

White: NIKOLATES SW WH/F/83

## **Cooktop Features**

Power Limitation

Timer

Egg Timer

Child Lock & Safe Activation

Residual Heat Indicator

Automatic Heat Up

Safety Shut Down

#### **Cooking Areas**

4 (2,1 - 3 kW) - 210×190 mm

2 × Bridge Cooking Zones

#### **Built-in Rangehood Features**

8 Speeds + 2B Slider Touch Controls

Duct out: 900 m³/h booster airflow

Filtered: 600 m<sup>3</sup>/h booster airflow