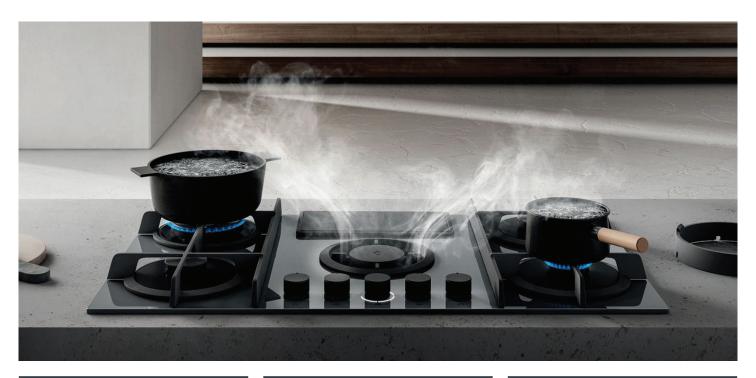

# NikolaTesla Flame Natural Gas Cooktop & Integrated Rangehood

#### **Burners**

1st element: dual special (3,5kW)

2nd element: semi rapid (1,75 kW)

3rd element: semi rapid (1,75 kW)

4th element: rapid (3,0 kW)

#### **Cooktop Features**

Black/Grey Ceramic Glass

4 Burners + 1 Auxiliary Burner

Cast Iron Trivets

Multi-Purpose Wok Support

Electronic Extraction Control

## **Built-in Rangehood Features**

3 Speeds + 2B Rotative

Duct out: 900 m³/h booster airflow

Filtered: 600 m³/h booster airflow