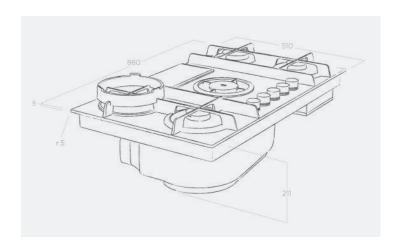

## **Model Number**

Aspirating (Duct-out):

Black: NIKOLATES FL BL/A/88

Grey: NIKOLATES FL GR/A/88\*\*

Recirculating (Filtered):

Black: NIKOLATES FL BL/F/88

Grey: NIKOLATES FL GR/F/88\*\*

## **Power Connection**

Hard wired